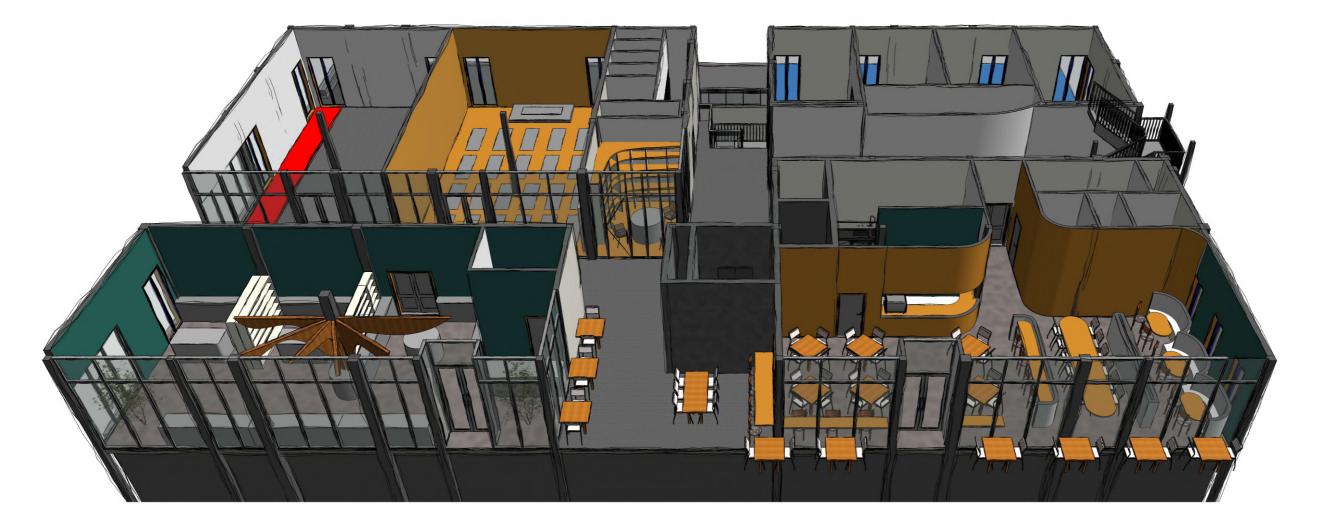

# TE AO MĀRAMA - AXONOMETRIC

| Checked | TOA 77 | Scale      |       |
|---------|--------|------------|-------|
| Drawn   | TOA 03 | Project no | 2103. |
|         |        |            |       |

Drawing no. Issue A10-101 B