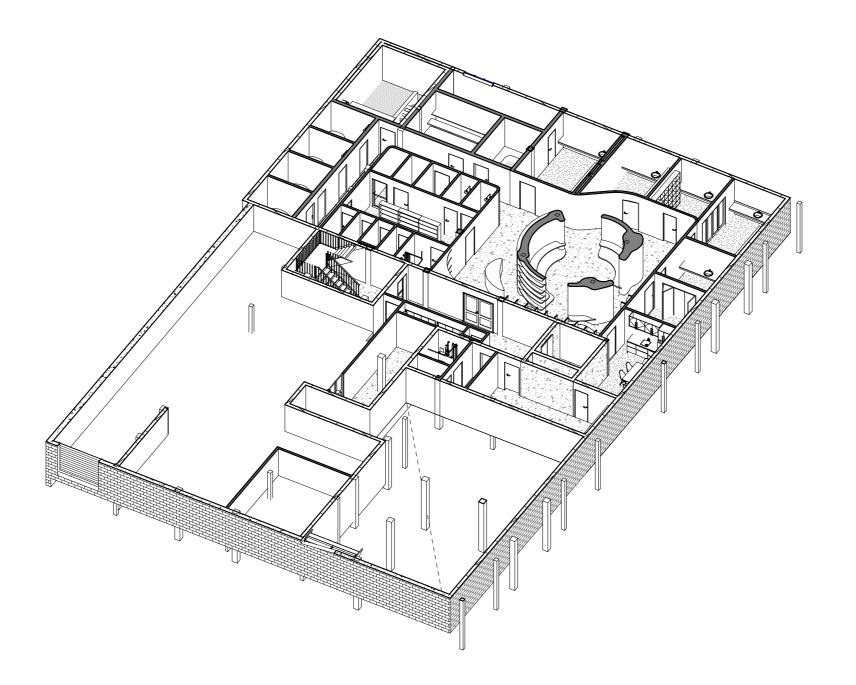

### UKAIPO WELLNESS CENTER CORNER OXFORD AND LONDON STREETS LYTTLETON, 8082

Drawing

# TE PŌ - AXONOMETRIC

|   | Checked | TOA 77 | Scale      |        |
|---|---------|--------|------------|--------|
| Ī | Drawn   | TOA 03 | Project no | 2103.2 |
|   |         |        |            |        |

Drawing no. Issue
A10-100 E