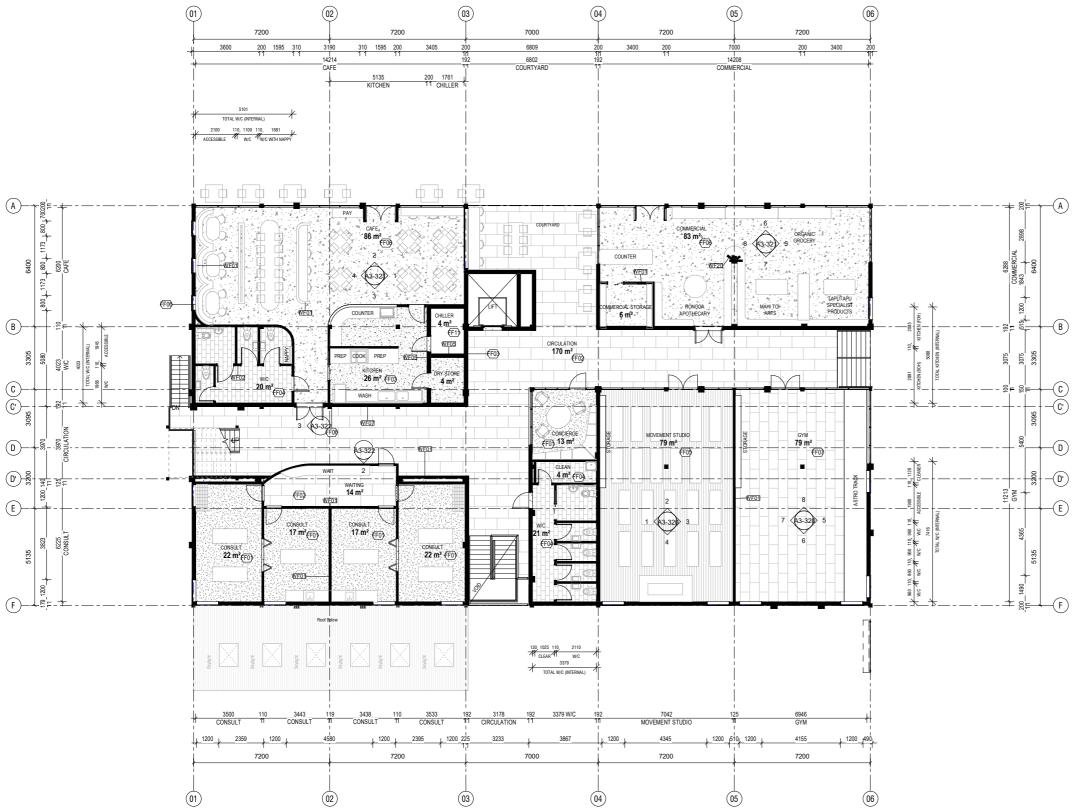

WF12 INSULATED STUD WITH GIB AND CEDAR BATTEN FINISH

WF13 200mm Precast concrete wall

WF20 ENGINEERED WALL (TIMBER)

ROOM SCHEDULE - TE AO MARAMA

170 m²

CIRCULATION

COMMERCIAL COMMERCIAL STORAGE

CONCIERGE

DRY STORE

KITCHEN

MOVEMENT STUDIO

|        | 0    |            | 5             |  |
|--------|------|------------|---------------|--|
|        | Rev. | Date       | Description   |  |
|        | Α    | 07/05/2021 | PRELIM DESIGN |  |
| IER    | В    | 11/05/2021 | PRELIM DESIGN |  |
|        |      |            |               |  |
|        |      |            |               |  |
|        |      |            |               |  |
| FINISH |      |            |               |  |
|        |      |            |               |  |

## GROUND FLOOR PLAN - TE AO MĀRAMA

| Checked | TOA 77 | Scale      | 1:100 |
|---------|--------|------------|-------|
| Drawn   | TOA 03 | Project no | 2103. |

A1-102 B

**0**1

(02)

03

06)

DO NOT SCALE OFF DRAWINGS. VERIFY ALL DIMENSIONS ON SITE