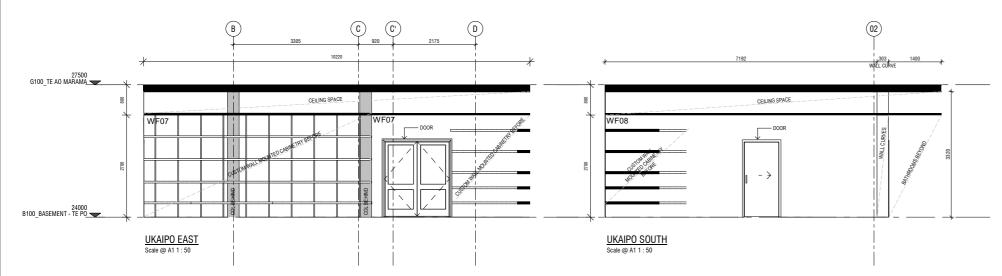

#### UKAIPO WELLNESS CENTER CORNER OXFORD AND LONDON STREETS LYTTLETON, 8082

Drawin

## TE AO MĀRAMA - INTERNAL ELEVATIONS 1

| Checked | TOA 77 | Scale      | 1:50   |
|---------|--------|------------|--------|
| Drawn   | TOA 03 | Project no | 2103.2 |

| Drawing no. | Issue  |   |
|-------------|--------|---|
|             | Δ3-320 | В |

| WALL FINISHES SCHEDULE |                                                    |  |  |
|------------------------|----------------------------------------------------|--|--|
| Type Mark              | Description                                        |  |  |
| W03                    | CURTAIN WALL                                       |  |  |
| WF01                   | 90 TIMBER STUD WITH GIB LINING EITHER SIDE         |  |  |
| WF02                   | TIMBER FRAME WITH GIB AND CERAMIC TILE EITHER SIDE |  |  |
| WF03                   | 90 TIMBER STUD WITH GIB AND TILE LINING            |  |  |
| WF04                   | SOUND CHAMBER WALL (ENGINEERED WALL)               |  |  |
| WF05                   | INSULATED STUD WITH GIB AND TILE LINING            |  |  |
| WF07                   | EXTERNAL BLOCK WALL                                |  |  |
| WF08                   | TIMBER FRAME WITH GIB AND CERAMIC TILE             |  |  |
| WF12                   | INSULATED STUD WITH GIB AND CEDAR BATTEN FINISH    |  |  |
| WF13                   | 200mm Precast concrete wall                        |  |  |
| WF20                   | ENGINEERED WALL (TIMBER)                           |  |  |

| WINDO     | W SCHEDULE |
|-----------|------------|
| Type Mark | Count      |
| W04       | 1          |
| W04       | 1          |
| W04       | 1          |
| W02       | 1          |
| W01       | 1          |