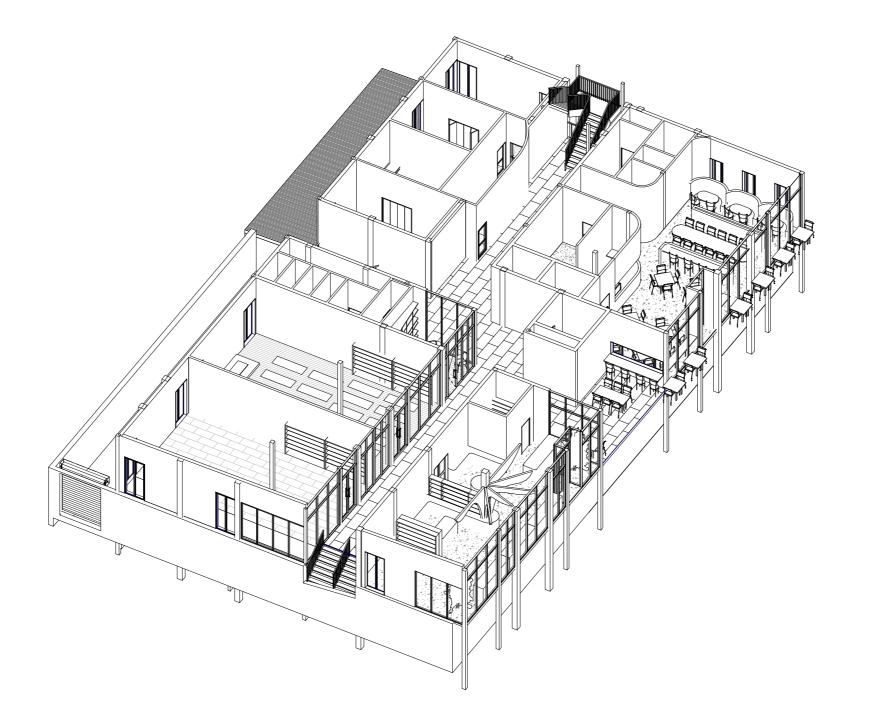

### UKAIPO WELLNESS CENTER Corner Oxford and London Streets Lyttleton, 8082

Dra

# TE AO MĀRAMA - AXONOMETRIC

| Checked | TOA 77 | Scale      |       |
|---------|--------|------------|-------|
| Drawn   | TOA 03 | Project no | 2103. |
|         |        |            |       |

Drawing no. Issue A10-101 B