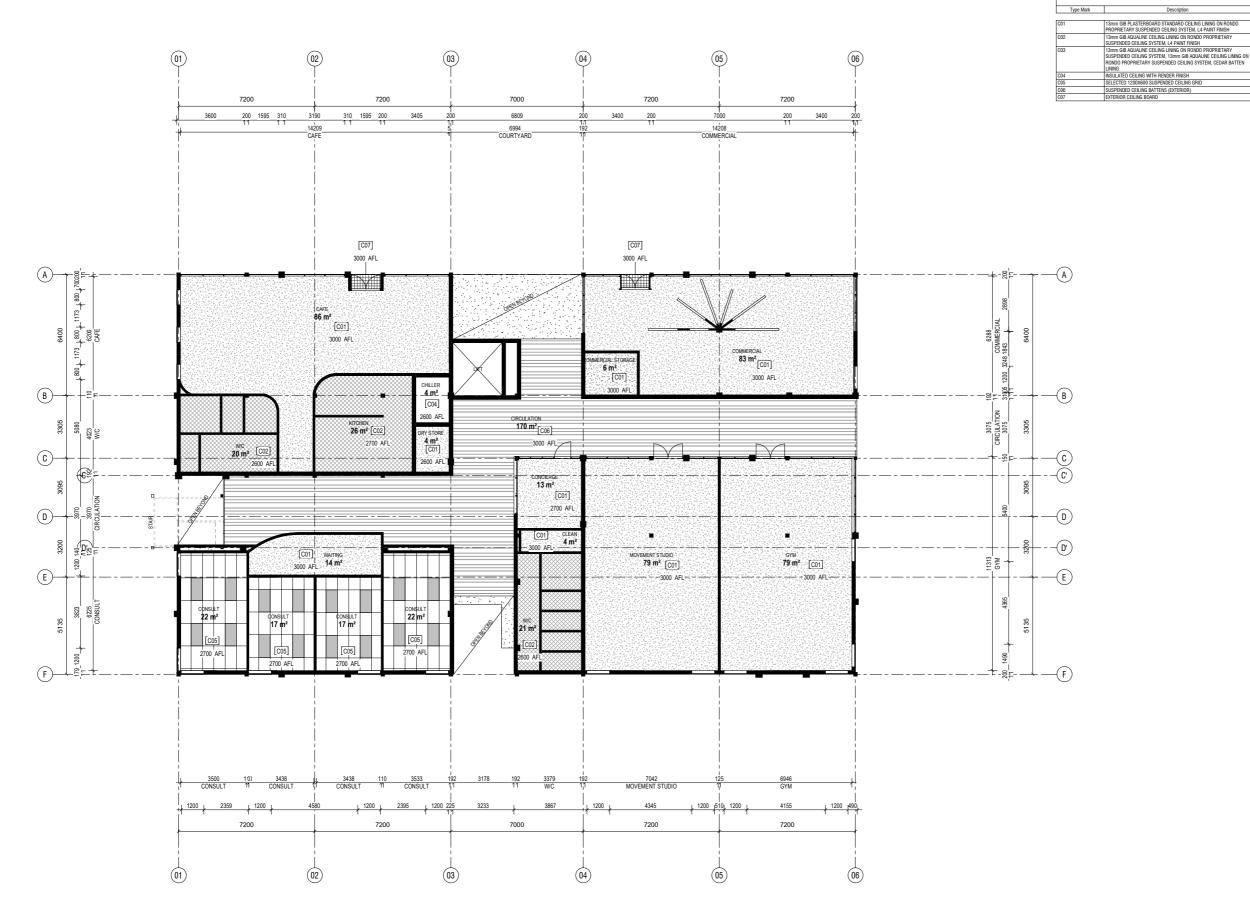

WF12 INSULATED STUD WITH GIB AND CEDAR BATTEN FINISH

WF13 200mm Precast concrete wall

WF20 ENGINEERED WALL (TIMBER)

ROOM SCHEDULE - TE AO MARAMA

170 m²

CIRCULATION

COMMERCIAL COMMERCIAL STORAGE

CONCIERGE

DRY STORE

KITCHEN

MOVEMENT STUDIO

|        | 0    |            | 5             |  |
|--------|------|------------|---------------|--|
|        | Rev. | Date       | Description   |  |
|        | Α    | 07/05/2021 | PRELIM DESIGN |  |
| IER    | В    | 11/05/2021 | PRELIM DESIGN |  |
|        |      |            |               |  |
|        |      |            |               |  |
|        |      |            |               |  |
| FINISH |      |            |               |  |
|        |      |            |               |  |

## GROUND FLOOR PLAN - TE AO MĀRAMA

| Checked | TOA 77 | Scale      | 1:100 |
|---------|--------|------------|-------|
| Drawn   | TOA 03 | Project no | 2103. |

A1-102 B

**0**1

(02)

03

06)

DO NOT SCALE OFF DRAWINGS. VERIFY ALL DIMENSIONS ON SITE

A1-140

TOA Architects Ltd PO BOX 105339 Auckland 1143 T (64 9) 303 3573 E admin@toa.net.nz www.toa.net.nz

B100 BASEMENT - TE PO RCP Scale @ A1 1 : 100

G100\_TE AO MARAMA RCP

CEILING SCHEDULE

Description

DO NOT SCALE OFF DRAWINGS. VERIFY ALL DIMENSIONS ON SITE