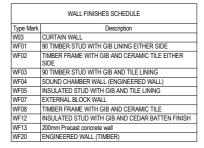

|         | WALL FINISHES SCHEDULE                         | 0 |     |            | 5             |   |
|---------|------------------------------------------------|---|-----|------------|---------------|---|
| pe Mark | Description                                    | R | ev. | Date       | Description   | Т |
| 13      | CURTAIN WALL                                   |   | ]   |            |               |   |
| 01      | 90 TIMBER STUD WITH GIB LINING EITHER SIDE     | Α |     | 07/05/2021 | PRELIM DESIGN |   |
| 02      | TIMBER FRAME WITH GIB AND CERAMIC TILE EITHER  |   | 1   |            |               |   |
|         | SIDE                                           | В |     | 11/05/2021 | PRELIM DESIGN |   |
| 03      | 90 TIMBER STUD WITH GIB AND TILE LINING        |   | 1   |            |               |   |
| 04      | SOUND CHAMBER WALL (ENGINEERED WALL)           |   | 1   |            |               |   |
| 05      | INSULATED STUD WITH GIB AND TILE LINING        |   | 1   |            |               |   |
| 07      | EXTERNAL BLOCK WALL                            |   | ]   |            |               |   |
| 08      | TIMBER FRAME WITH GIB AND CERAMIC TILE         |   | 1   |            |               |   |
| 12      | INSULATED STUD WITH GIB AND CEDAR BATTEN FINIS | Н | ]   |            |               |   |
| 13      | 200mm Precast concrete wall                    |   | ]   |            |               |   |
| 20      | ENGINEERED WALL (TIMBER)                       |   | 1   |            |               |   |