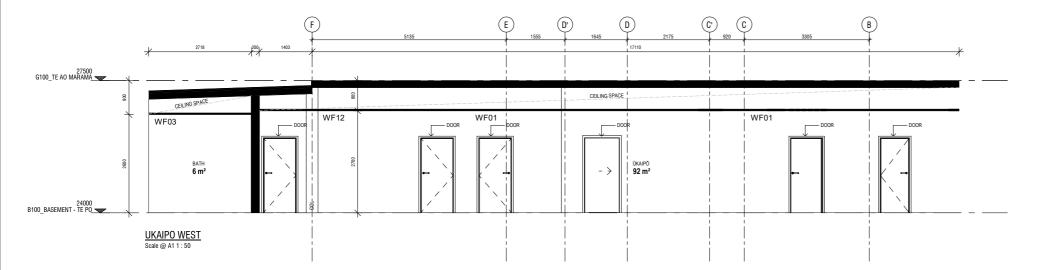

#### UKAIPO WELLNESS CENTER CORNER OXFORD AND LONDON STREETS LYTTLETON, 8082

Drawin

### TE AO MĀRAMA - INTERNAL ELEVATIONS 2

| Checked | TOA 77 | Scale      | 1:50   |
|---------|--------|------------|--------|
| Drawn   | TOA 03 | Project no | 2103.2 |

| Dra | wing no. |       | Issue |  |   |  |
|-----|----------|-------|-------|--|---|--|
|     | A3       | 3-321 |       |  | В |  |
|     |          |       |       |  |   |  |

|           | WALL FINISHES SCHEDULE                             |
|-----------|----------------------------------------------------|
| Type Mark | Description                                        |
| W03       | CURTAIN WALL                                       |
| WF01      | 90 TIMBER STUD WITH GIB LINING EITHER SIDE         |
| WF02      | TIMBER FRAME WITH GIB AND CERAMIC TILE EITHER SIDE |
| WF03      | 90 TIMBER STUD WITH GIB AND TILE LINING            |
| WF04      | SOUND CHAMBER WALL (ENGINEERED WALL)               |
| WF05      | INSULATED STUD WITH GIB AND TILE LINING            |
| WF07      | EXTERNAL BLOCK WALL                                |
| WF08      | TIMBER FRAME WITH GIB AND CERAMIC TILE             |
| WF12      | INSULATED STUD WITH GIB AND CEDAR BATTEN FINISH    |
| WF13      | 200mm Precast concrete wall                        |
| WF20      | ENGINEERED WALL (TIMBER)                           |

| WINDO     | V SCHEDULE |
|-----------|------------|
| Type Mark | Count      |
| W04       | 1          |
| W04       | 1          |
| W04       | 1          |
| W02       | 1          |
| W01       | 1          |