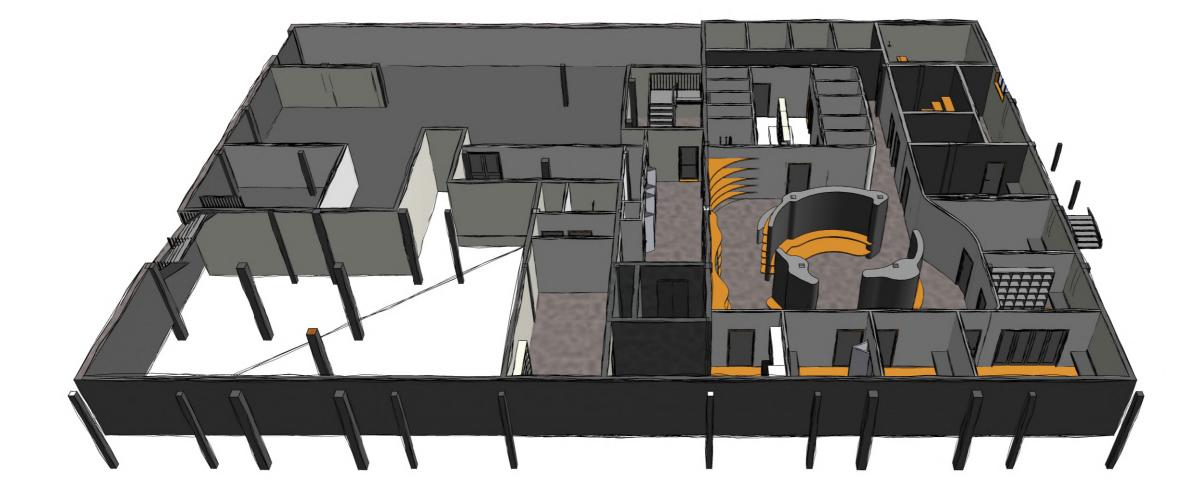

# TE PŌ - AXONOMETRIC

|   | Checked | TOA 77 | Scale      |        |
|---|---------|--------|------------|--------|
| Ī | Drawn   | TOA 03 | Project no | 2103.2 |
|   |         |        |            |        |

Drawing no. Issue
A10-100 E