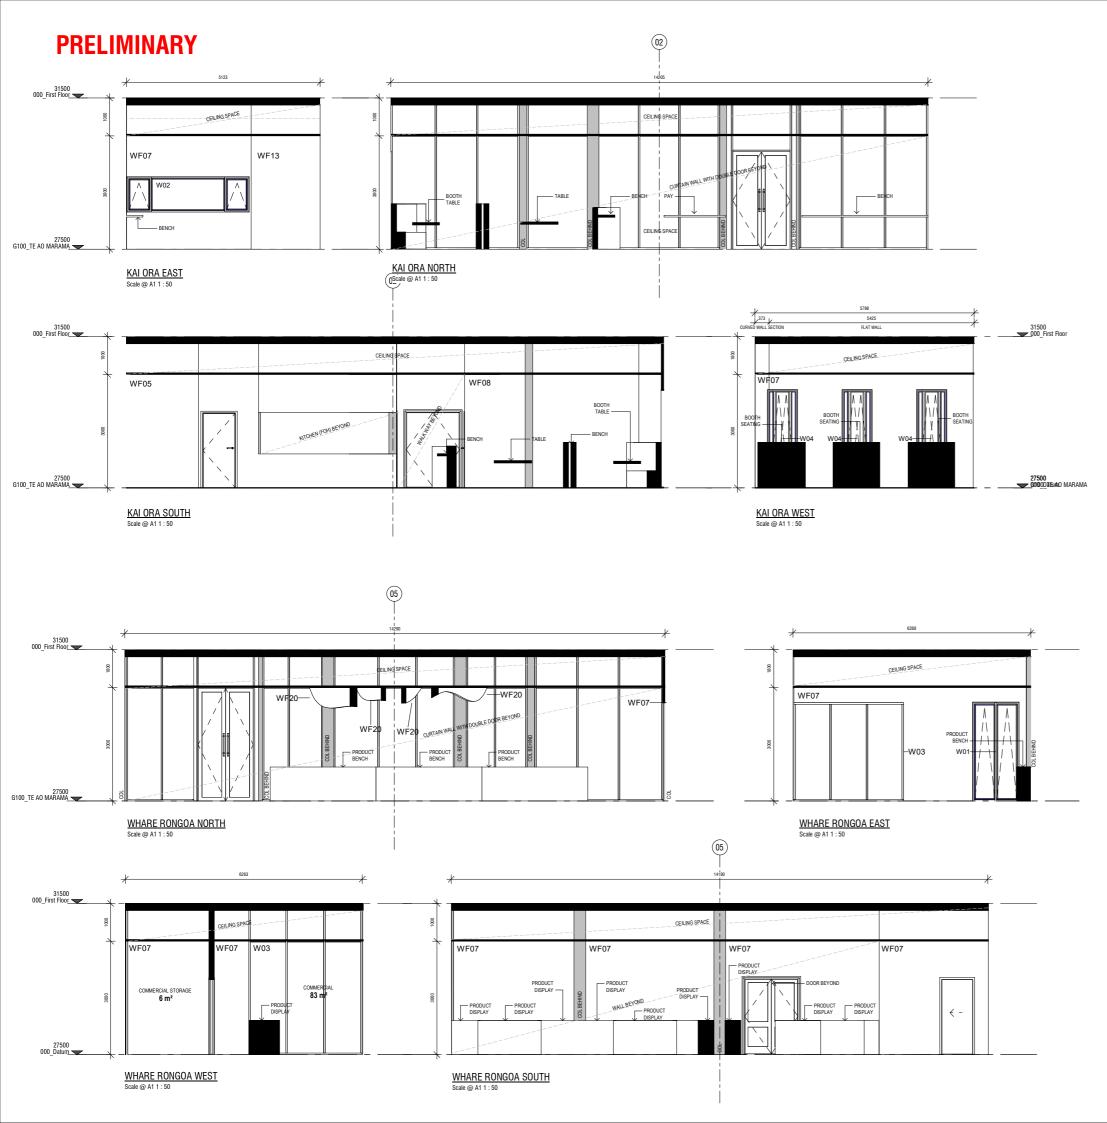

### TE AO MĀRAMA - INTERNAL ELEVATIONS 2

| Checked | TOA 77 | Scale      | 1:50   |
|---------|--------|------------|--------|
| Drawn   | TOA 03 | Project no | 2103.2 |

| Dra | wing no. |       | Issue |  |   |  |
|-----|----------|-------|-------|--|---|--|
|     | A3       | 3-321 |       |  | В |  |
|     |          |       |       |  |   |  |

|           | WALL FINISHES SCHEDULE                             |
|-----------|----------------------------------------------------|
| Type Mark | Description                                        |
| W03       | CURTAIN WALL                                       |
| WF01      | 90 TIMBER STUD WITH GIB LINING EITHER SIDE         |
| WF02      | TIMBER FRAME WITH GIB AND CERAMIC TILE EITHER SIDE |
| WF03      | 90 TIMBER STUD WITH GIB AND TILE LINING            |
| WF04      | SOUND CHAMBER WALL (ENGINEERED WALL)               |
| WF05      | INSULATED STUD WITH GIB AND TILE LINING            |
| WF07      | EXTERNAL BLOCK WALL                                |
| WF08      | TIMBER FRAME WITH GIB AND CERAMIC TILE             |
| WF12      | INSULATED STUD WITH GIB AND CEDAR BATTEN FINISH    |
| WF13      | 200mm Precast concrete wall                        |
| WF20      | ENGINEERED WALL (TIMBER)                           |

| WINDO     | V SCHEDULE |
|-----------|------------|
| Type Mark | Count      |
| W04       | 1          |
| W04       | 1          |
| W04       | 1          |
| W02       | 1          |
| W01       | 1          |