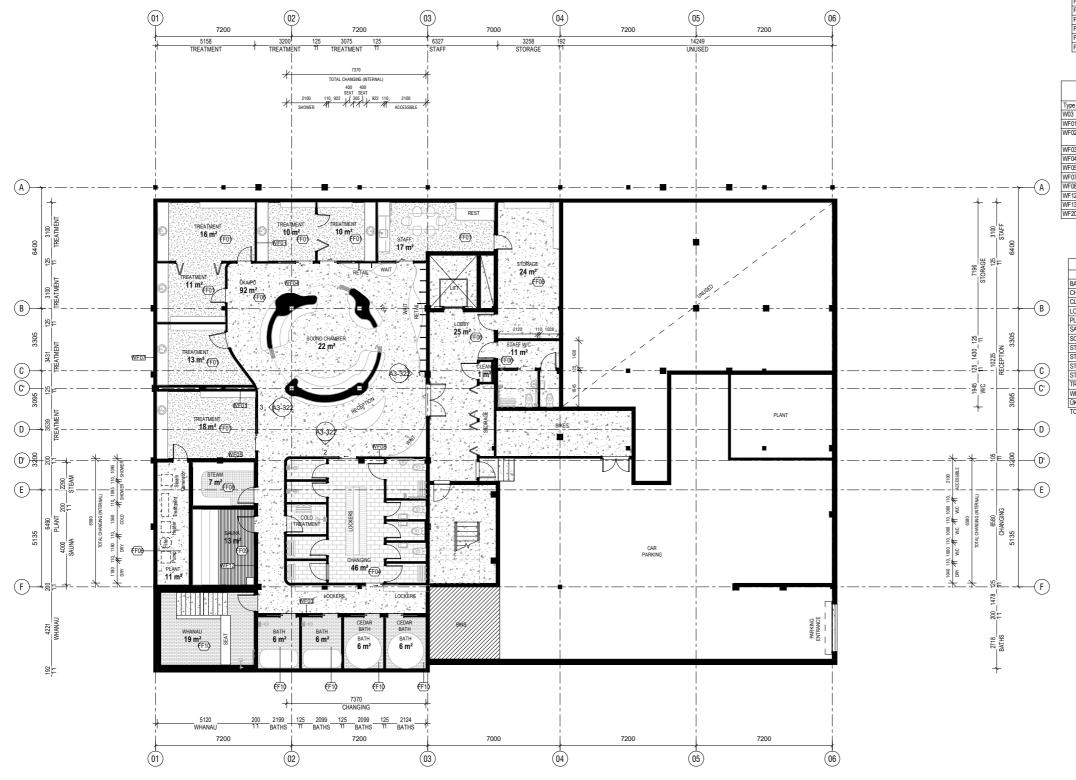

B100\_BASEMENT - TE PO

Scale @ A1 1 : 100

FLOOR FINISHES SCHEDULE CARPET
BASALT TILE
VINYL
BATHROOM TILE
SPRUNG WOODEN FLOOR
POLISHED CONCRETE
RUBBER MAT STEAM ROOM TILE
CEDAR
PUREA TILE

INSULATED FLOOR PANEL

ROOM SCHEDULE - TE PO

CLEAN

SOUND CHAMBER 22 m²

11 m<sup>2</sup> 7 m<sup>2</sup> 24 m<sup>2</sup> 78 m<sup>2</sup>

STAFF W/C

TREATMENT WHANAU ŪKAIPŌ

STEAM STORAGE

DO NOT SCALE OFF DRAWINGS. VERIFY ALL DIMENSIONS ON SITE

## BASEMENT FLOOR PLAN - TE PŌ

| Checked | TOA 77 | Scale      | 1:100 |
|---------|--------|------------|-------|
| Drawn   | TOA 03 | Project no | 2103. |

A1-101

G000 GROUND FLOOR - TE AO MARAMA Scale @ A1 1 : 100