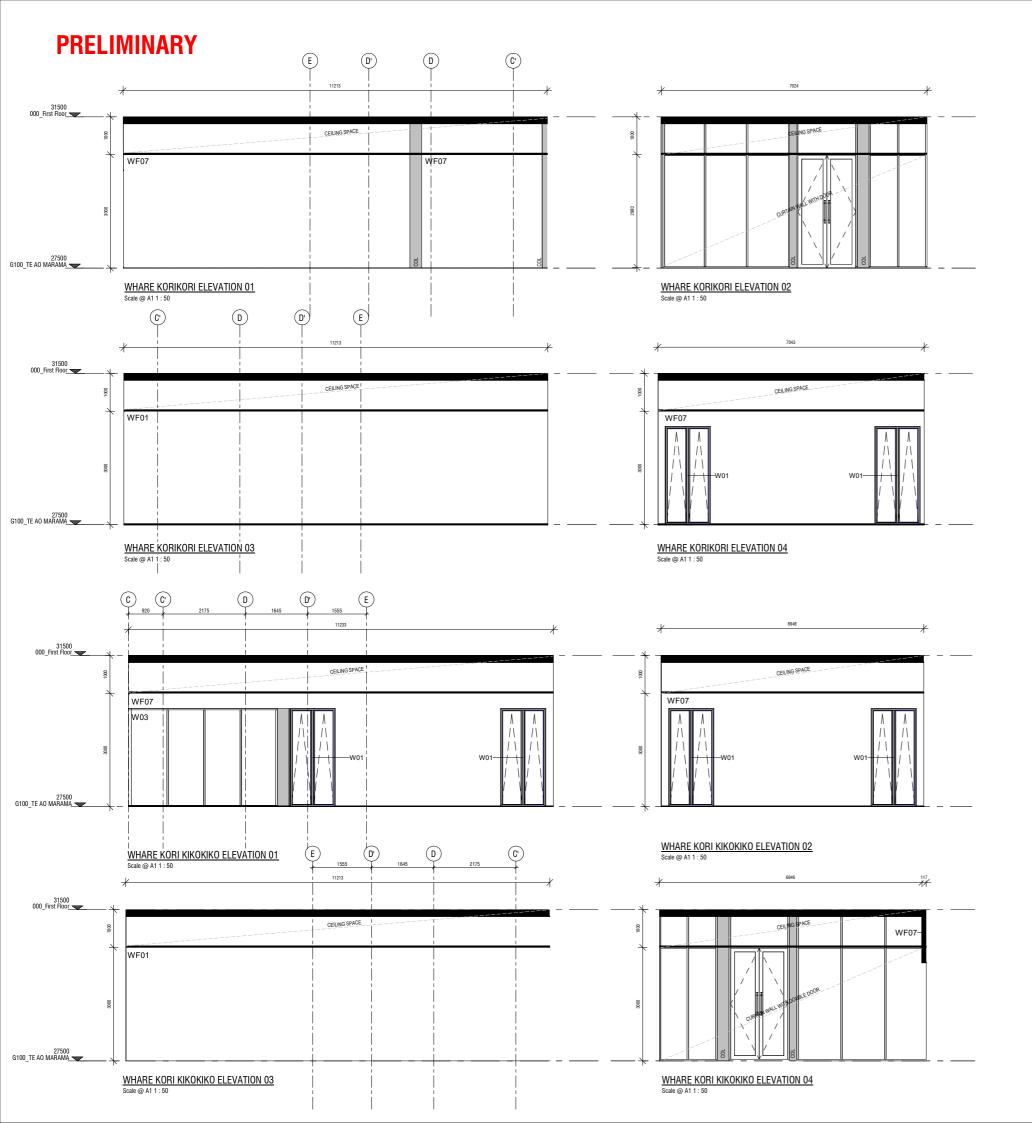

## TE AO MĀRAMA - INTERNAL ELEVATIONS 1

| Checked | TOA 77 | Scale      | 1:50   |
|---------|--------|------------|--------|
| Drawn   | TOA 03 | Project no | 2103.2 |

| Drawing no. | Issue  |   |
|-------------|--------|---|
|             | Δ3-320 | В |

| WALL FINISHES SCHEDULE |                                                    |  |  |
|------------------------|----------------------------------------------------|--|--|
| Type Mark              | Description                                        |  |  |
| W03                    | CURTAIN WALL                                       |  |  |
| WF01                   | 90 TIMBER STUD WITH GIB LINING EITHER SIDE         |  |  |
| WF02                   | TIMBER FRAME WITH GIB AND CERAMIC TILE EITHER SIDE |  |  |
| WF03                   | 90 TIMBER STUD WITH GIB AND TILE LINING            |  |  |
| WF04                   | SOUND CHAMBER WALL (ENGINEERED WALL)               |  |  |
| WF05                   | INSULATED STUD WITH GIB AND TILE LINING            |  |  |
| WF07                   | EXTERNAL BLOCK WALL                                |  |  |
| WF08                   | TIMBER FRAME WITH GIB AND CERAMIC TILE             |  |  |
| WF12                   | INSULATED STUD WITH GIB AND CEDAR BATTEN FINISH    |  |  |
| WF13                   | 200mm Precast concrete wall                        |  |  |
| WF20                   | ENGINEERED WALL (TIMBER)                           |  |  |

| WINDO     | W SCHEDULE |
|-----------|------------|
| Type Mark | Count      |
| W04       | 1          |
| W04       | 1          |
| W04       | 1          |
| W02       | 1          |
| W01       | 1          |