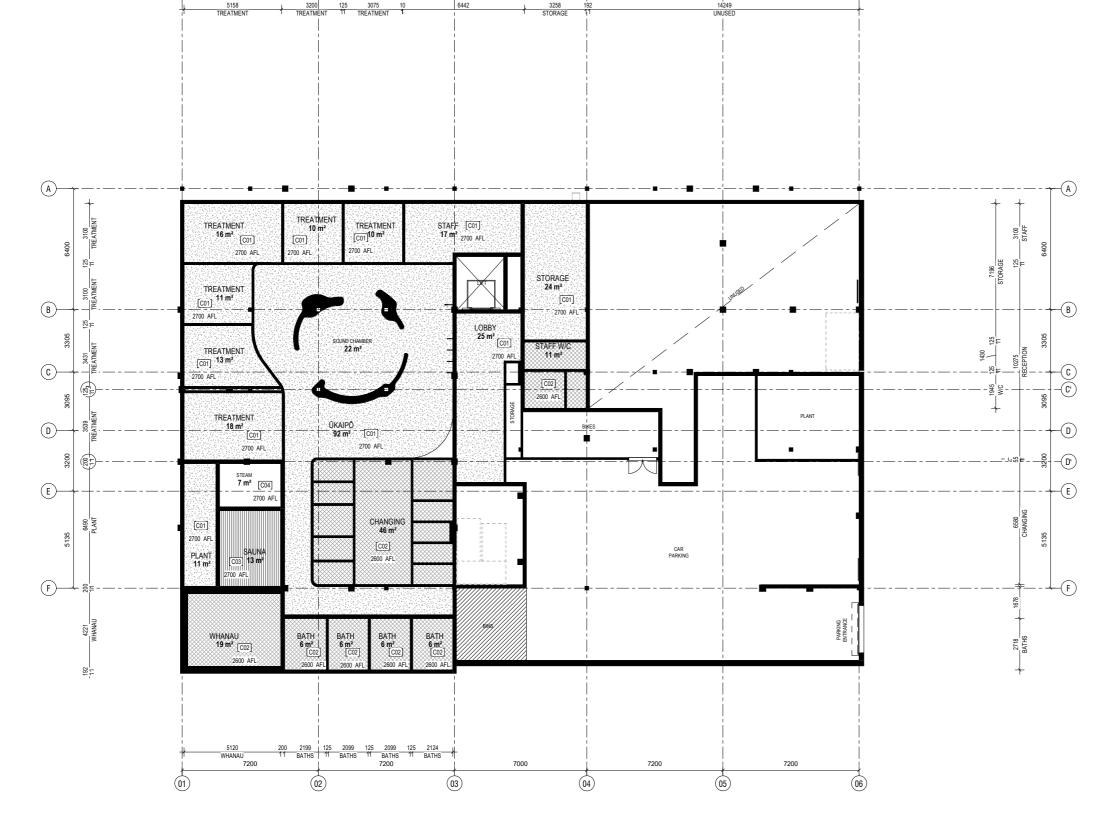

ROOM SCHEDULE - TE PO

CLEAN

SOUND CHAMBER 22 m²

11 m<sup>2</sup> 7 m<sup>2</sup> 24 m<sup>2</sup> 78 m<sup>2</sup>

STAFF W/C

TREATMENT WHANAU ŪKAIPŌ

STEAM STORAGE

DO NOT SCALE OFF DRAWINGS. VERIFY ALL DIMENSIONS ON SITE

## BASEMENT FLOOR PLAN - TE PŌ

| Checked | TOA 77 | Scale      | 1:100 |
|---------|--------|------------|-------|
| Drawn   | TOA 03 | Project no | 2103. |

A1-101

G000 GROUND FLOOR - TE AO MARAMA Scale @ A1 1 : 100

| FLOOR FINISHES SCHEDULE |                       |  |  |  |  |  |
|-------------------------|-----------------------|--|--|--|--|--|
| Type Mark               | Description           |  |  |  |  |  |
| FF01                    | CARPET                |  |  |  |  |  |
| FF02                    | BASALT TILE           |  |  |  |  |  |
| FF03                    | VINYL                 |  |  |  |  |  |
| FF04                    | BATHROOM TILE         |  |  |  |  |  |
| FF05                    | SPRUNG WOODEN FLOOR   |  |  |  |  |  |
| FF06                    | POLISHED CONCRETE     |  |  |  |  |  |
| FF07                    | RUBBER MAT            |  |  |  |  |  |
| FF08                    | STEAM ROOM TILE       |  |  |  |  |  |
| FF09                    | CEDAR                 |  |  |  |  |  |
| FF10                    | PUREA TILE            |  |  |  |  |  |
| FF11                    | INSULATED FLOOR PANEL |  |  |  |  |  |